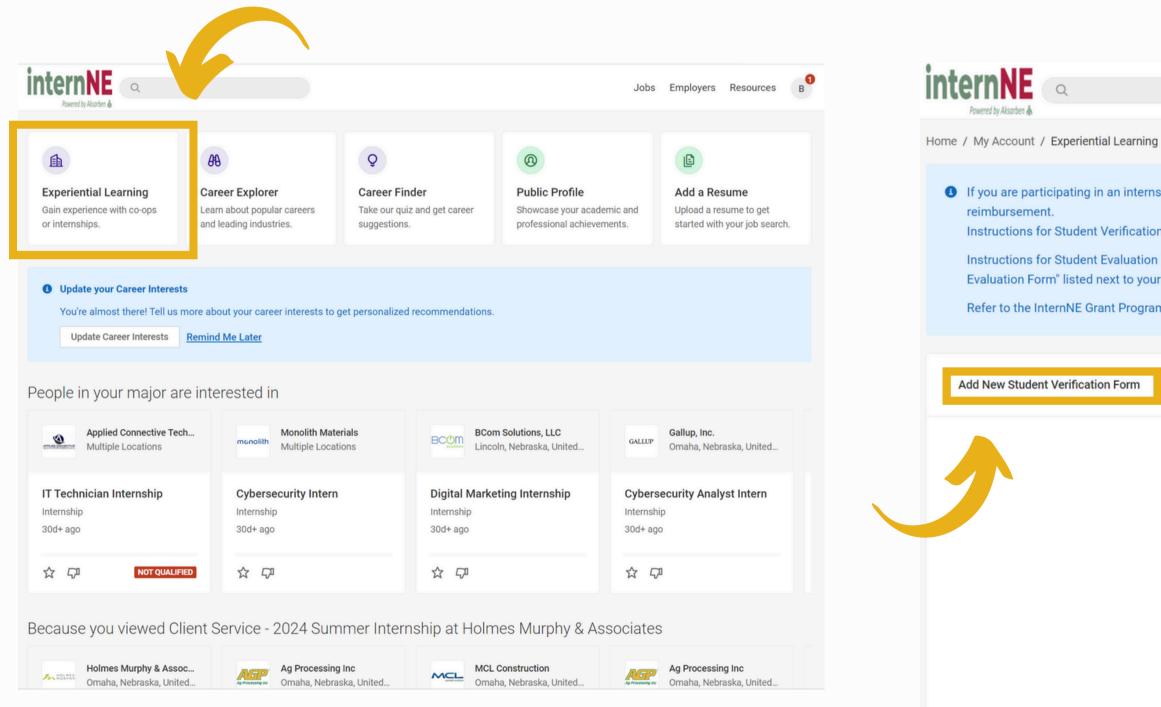

# **Experiential Learning**

Jobs Employers Resources

(1) If you are participating in an internship funded by the InternNE Grant Program you must submit a Student Verification Form and Student Evaluation Form to receive

Instructions for Student Verification Form: Select "add new" to complete a new Student Verification Form.

Instructions for Student Evaluation Form: You must have previously filled out a Student Verification Form for your internship on InternNE.com; select "Student Evaluation Form" listed next to your current internship on the right hand side.

Refer to the InternNE Grant Program Guide and FAQ in your Document Library if you have any questions; the Document Library is located under the Resources tab.