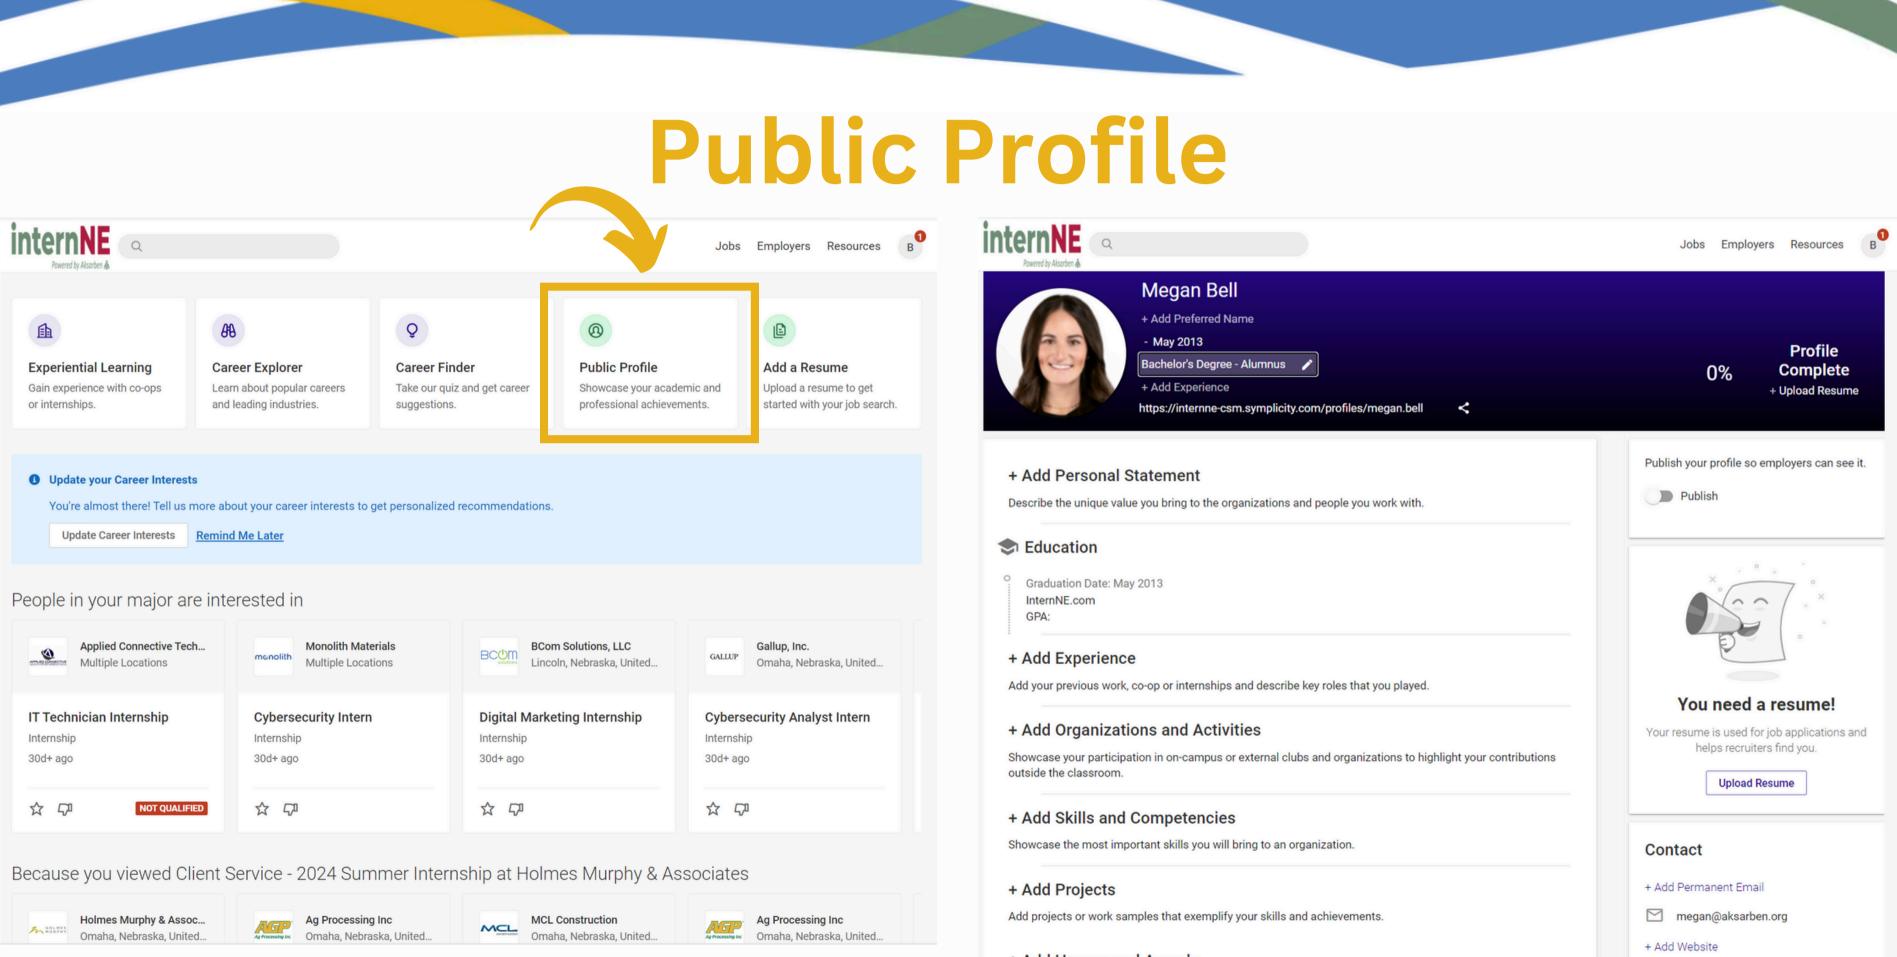

#### There is No Wrong Answer

There is no need to rush! You are learning about your interests, so that you can explore work you might like and find rewarding!

+ Add Honors and Awards