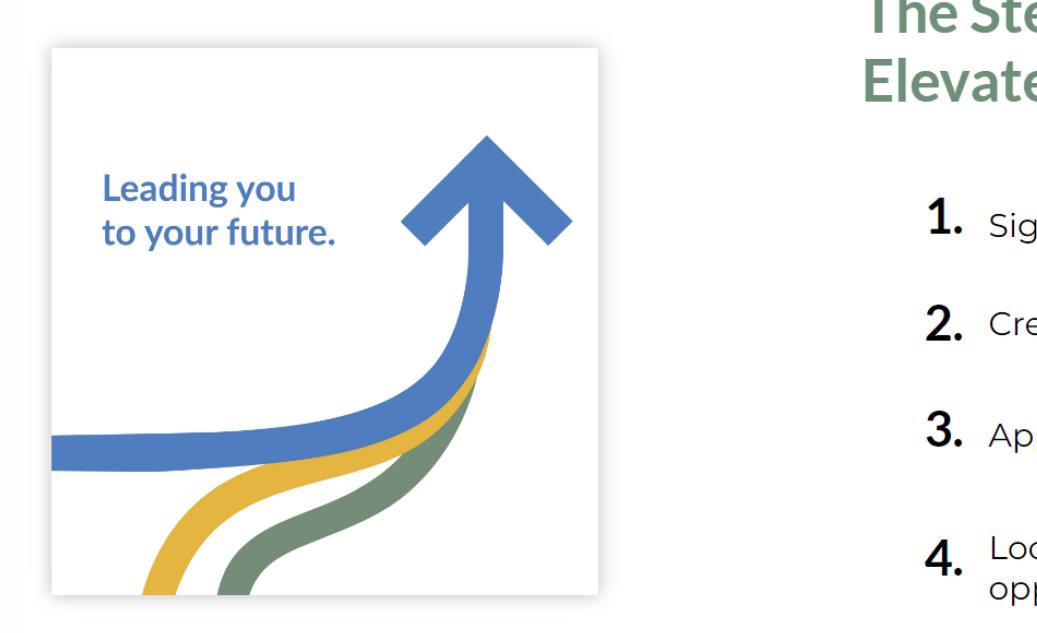

## The Steps to Starting Your Elevated Internship

**1.** Sign up through Symplicity

**2.** Create a profile

**3.** Apply for a job

**4.** Look for events and other opportunities in Nebraska