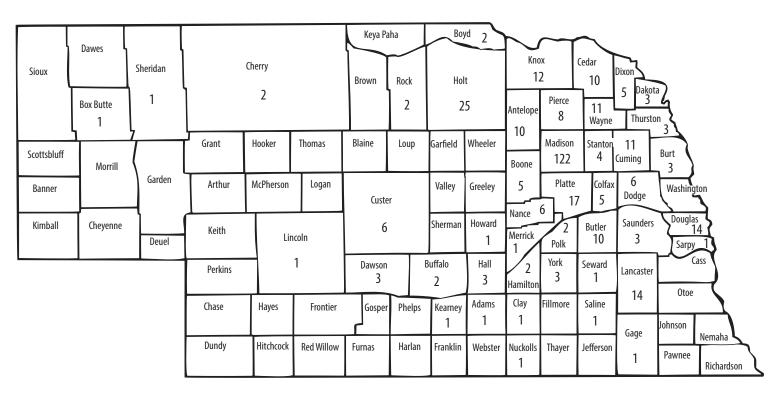

### COUNTIES EMPLOYING NORTHEAST GRADUATES

| Adams1      | Burt 3   | Cuming 11 | Douglas14  | Kearney 1   | Nance 6   | Saline 1   | Thurston 3 |
|-------------|----------|-----------|------------|-------------|-----------|------------|------------|
| Antelope10  | Butler10 | Custer 6  | Gage 1     | Knox12      | Nuckolls1 | Sarpy 1    | Wayne 11   |
| Boone5      | Cedar10  | Dakota 3  | Hall 3     | Lancaster14 | Pierce 8  | Saunders 3 | York3      |
| Box Butte 1 | Cherry 2 | Dawson 3  | Hamilton 2 | Lincoln 1   | Platte17  | Seward 1   |            |
| Boyd 2      | Clay 1   | Dixon 5   | Holt25     | Madison122  | Polk 2    | Sheridan 1 |            |
| Buffalo2    | Colfax 5 | Dodge 6   | Howard 1   | Merrick 1   | Rock 2    | Stanton 4  |            |

### WHERE GRADUATES ARE EMPLOYED IN OUR

## **20-COUNTY SERVICE AREA**

OF NORTHEAST GRADUATES ARE EMPLOYED IN OUR SERVICE AREA TOTAL: 236