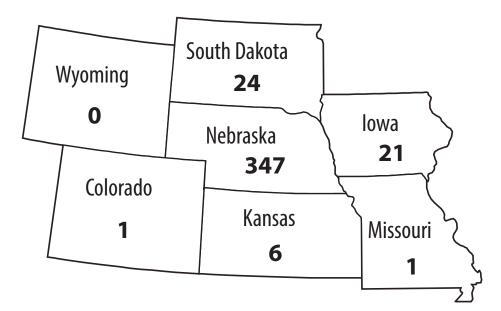

# GEOGRAPHY AND REGIONAL IMPACT

85%

OF NORTHEAST GRADUATES ARE EMPLOYED IN NEBRASKA

**TOTAL: 347** 

Northeast not only contributes to the workforce through our skilled graduates and training programs, our regional economic impact is substantial to the northeast region of Nebraska. In a study conducted by Economic Modeling Specialists Intl. in 2018, it was found that Northeast contributed \$236.3 million to the regional economy through our graduates each year. This figure represents the higher earnings that students earned during the year, the increased output of the businesses that employed the students, and the multiplier effects that occurred as students and their employees spent money at other businesses. This added income is equivalent to supporting 4,053 jobs.

### WHERE GRADUATES ARE EMPLOYED IN

# **SURROUNDING STATES**

OF NORTHEAST GRADUATES ARE EMPLOYED OUT OF STATE TOTAL: 62