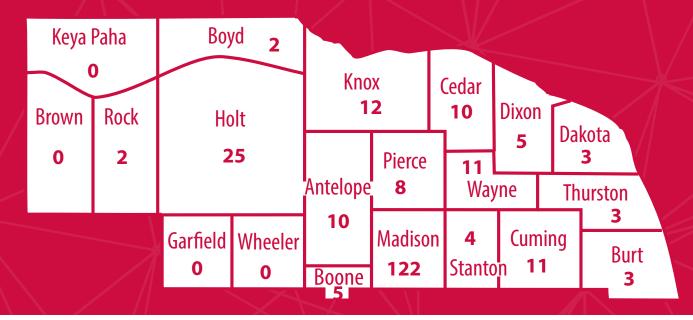

### COUNTIES EMPLOYING NORTHEAST GRADUATES

| Adams1      | Burt 3   | Cuming 11 | Douglas14  | Kearney 1   | Nance 6   | Saline 1   | Thurston 3 |
|-------------|----------|-----------|------------|-------------|-----------|------------|------------|
| Antelope10  | Butler10 | Custer 6  | Gage 1     | Knox12      | Nuckolls1 | Sarpy 1    | Wayne 11   |
| Boone5      | Cedar10  | Dakota 3  | Hall 3     | Lancaster14 | Pierce 8  | Saunders 3 | York3      |
| Box Butte 1 | Cherry 2 | Dawson 3  | Hamilton 2 | Lincoln 1   | Platte17  | Seward 1   |            |
| Boyd 2      | Clay 1   | Dixon 5   | Holt25     | Madison122  | Polk 2    | Sheridan 1 |            |
| Buffalo2    | Colfax 5 | Dodge 6   | Howard 1   | Merrick 1   | Rock 2    | Stanton 4  |            |

### WHERE GRADUATES ARE EMPLOYED IN OUR

## **20-COUNTY SERVICE AREA**

OF NORTHEAST GRADUATES ARE EMPLOYED IN OUR SERVICE AREA TOTAL: 236